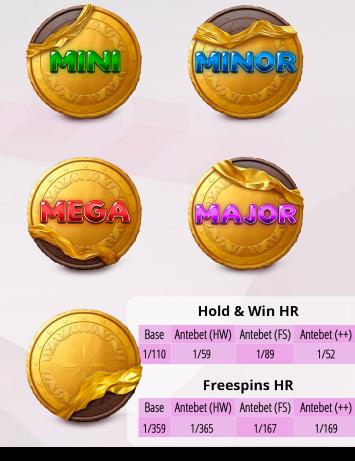

#### FREESPINS

Get 4 or more consecutive tumbles on a single spin and activate Freespins. The number of Freespins awarded is calculated as follows: number of tumbles x2 (max=16)

HOLD & WIN

Land 6 or more chocolate coins and trigger Hold & Win. Hold & Win can also be triggered during Freespins.

Triggering 4 or more consecutive tumbles activates **Freespins**. The amount of Freespins granted is determined by the number of tumbles multiplied by 2, with a max. limit of 16 Freespins. Additional Freespins are awarded by tumbling again 4 or more times.

The Hold & Win feature gets activated by landing six or more chocolate coins, granting players 3 respins that reset every time a chocolate coin lands. This feature can also be triggered while on Freespins - adding an extra layer of sugary excitement to the gameplay.